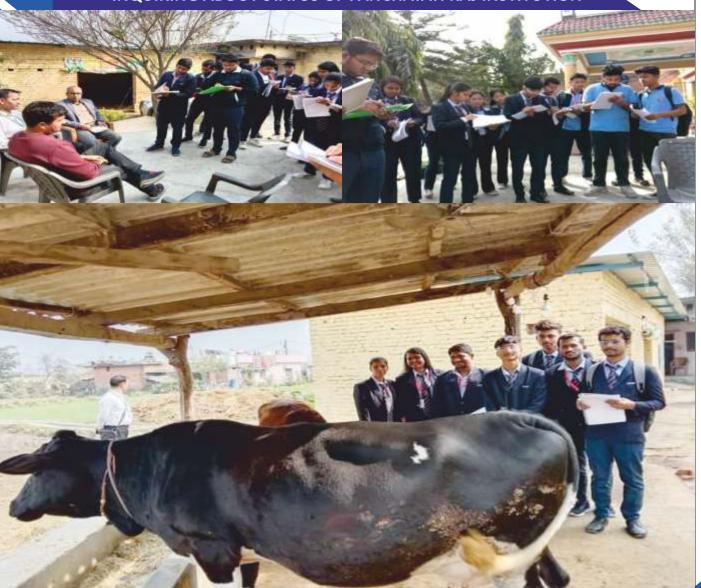

#### **INQUIRING ABOUT STATUS OF PANCHAYATI RAJ INSTITUTION**

#### PROBLEMS ENCOUNTERED AND RESOURCES REQUIRED:

Approaching to villages and convince them that institute is working towards their betterment is a difficult task. Moreover, more budgets are needed to carry out such social activities.