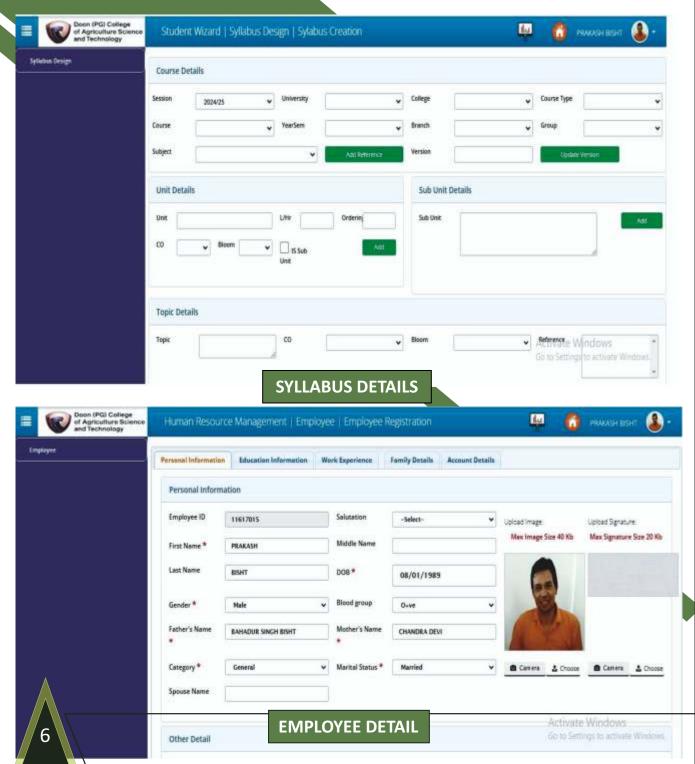

### **Best Practice-1**

E- Management for effectiveness and paper less working Goal

- ▼ Teaching and learning
- \* Monitoring and administration
- ★ E- based information communication
- \* Library management through ERP using LibCyb software.

#### The context

- \* Productivity and quality insurance.
- \* Ready availability of subject resources,
- ₩ timely supply of information,
- \* Better learning environment
- \* Facilitate effective delivery of teaching learning content
- \* Offers transparency and removal of ambiguity