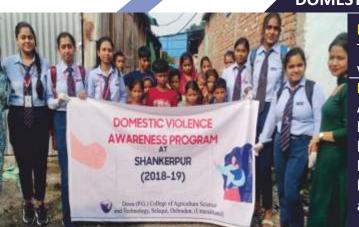

#### **DOMESTIC VIOLENCE- AWARENESS PROGRAM**

#### **Program Objective**

To create awareness against domestic violence.

At the end of the program the people in that locality learnt about reduction of violence based on gender by raising awareness and knowledge among the victims of violence based on gender, vulnerable communities and the society as a whole.