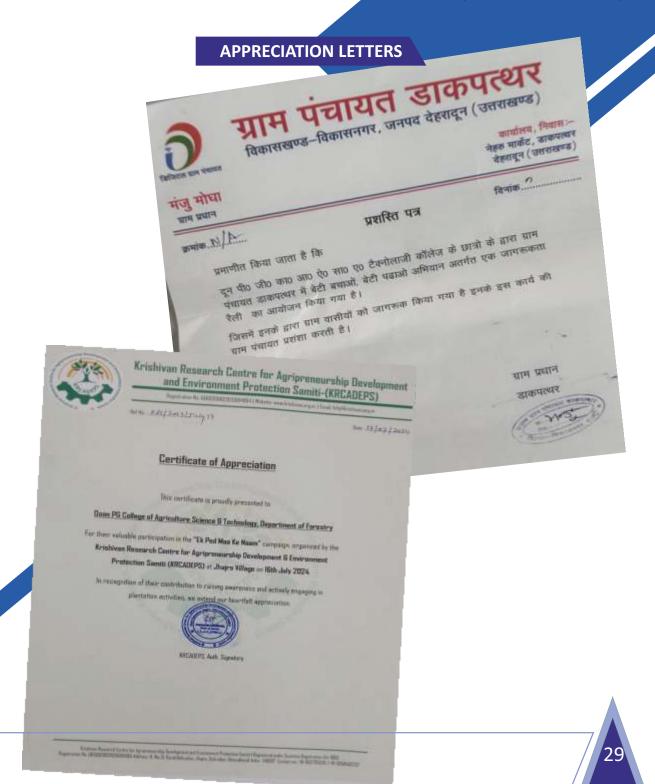

#### **BETI BACHAO & PADAVO PROGRAM**

**Program Objective** To educate citizens against gender bias and improve efficacy of welfare services for girls.

**Program Outcome** At the end of the programme people understand that we should educate citizens against gender bias and improve efficacy of welfare services for girls.