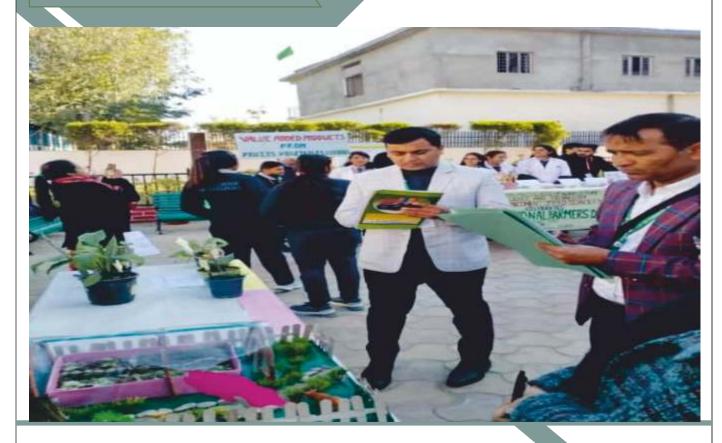

#### NATIONAL FARMER DAY

सेलाकुई स्थित दून (पीजी) एग्रीकल्चर कॉलेज में पूर्व प्रधानमंत्री चौधरी चरण सिंह की जयंती पर राष्ट्रीय किसान दिवस मनाया गया। • हिन्दुस्तान

### राष्ट्रीय किसान दिवस मनाया गया

देहरादून। सेलाकुई स्थित दून (पीजी) एग्रीकेल्वर कॉलेज में देश के प्रमुख किसान नेता और पूर्व प्रधानमंत्री चौधरी चरण सिंह की जयंती पर राष्ट्रीय किसान दिवस मनाया गया। कार्यक्रम का शुभारंभ संस्थान के निदेशक डॉ. संजय चौधरी ने किया। प्रचार्य डा. आरआर द्विवेदी, डीन डा. मंजूरडार, परीक्षा नियंत्रक आरके मिश्र, एकाडेमिक कोऑर्डिनेटर डा. शर्मा आदि मौजूद रहे।

DCAST is celebrated on 23 December to mark the birth anniversary of former Prime Minister Chaudhary Charan Singh. He was the fifth Prime Minister of India and is remembered for the contributions made by him toward the upliftment of farmers across the country. He was a farm leader and introduced various policies to ensure improvement in the lives of farmers in India. He was born to a Jat couple in Noorpur in 1902. Farmer's Day 2022 theme focused on "Millets: Empowering Women and Providing Nutritional Security" emphasizing innovation in agriculture.