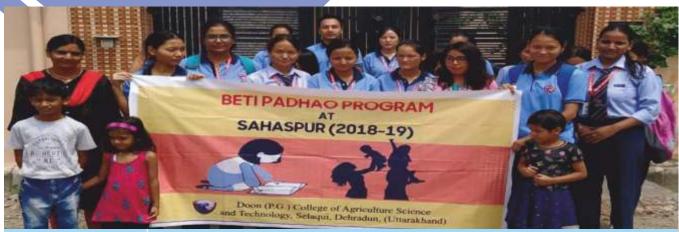

#### **BETI BACHAO & PADAVO PROGRAM**

**Program Objective** To educate citizens against gender bias and improve efficacy of welfare services for girls.

**Program Outcome** At the end of the programme people understand that we should educate citizens against gender bias and improve efficacy of welfare services for girls.