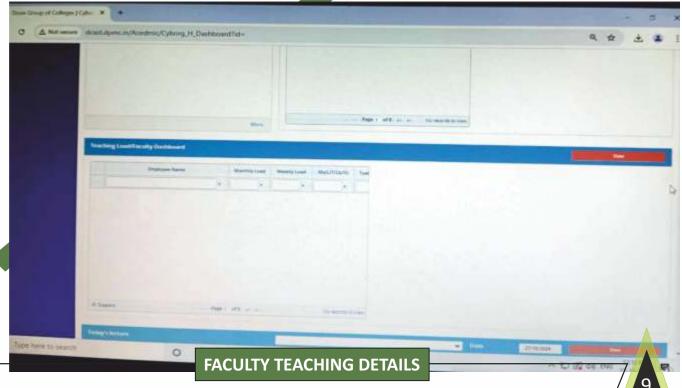

### **Best Practice-1**

E- Management for effectiveness and paper less working Goal

- ▼ Teaching and learning
- \* Monitoring and administration
- ★ E- based information communication
- \* Library management through ERP using LibCyb software.

#### The context

- \* Productivity and quality insurance.
- \* Ready availability of subject resources,
- ₩ timely supply of information,
- \* Better learning environment
- \* Facilitate effective delivery of teaching learning content
- \* Offers transparency and removal of ambiguity

#### **Evidence** of success:

The practice followed by Doon (PG) College of Agriculture Science and Technology has laid to creation of healthy and transparent work culture. The transparency and dissemination of knowledge and information in easy manner through IT enabled system starting from classroom experience to administrative work has accorded great help to the students and staff concerned.