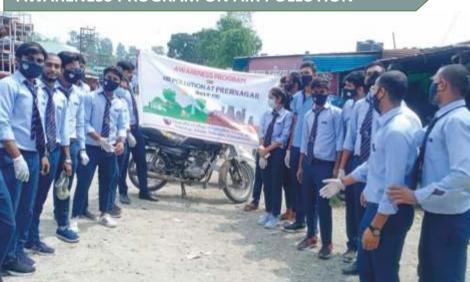

#### **AWARENESS PROGRAM ON AIR POLLUTION**

#### **Program Objective**

To prevent adverse responses by all receptor categories exposed to the atmosphere.

#### **Program Outcome**

At the end of the program it was concluded that the air pollutants and toxins that make the air dirty can cause adverse health effects.

**CAMP ROAD SELAQUI, DEHRADUN - 248011 (UTTARAKHAND)** 