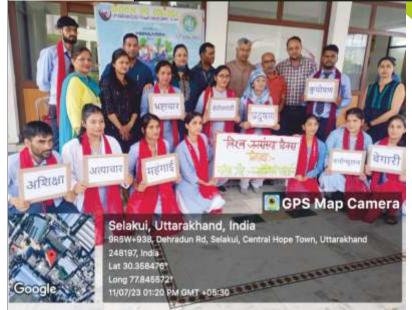

(- A CENTRAL UNIVERSITY-)

**CLEANNESS DRIVE** 

AWARENESS PROGRAM ON KEEPING THE STREETS CLEAN AT SELAQUI

**CAMP ROAD SELAQUI, DEHRADUN - 248011 (UTTARAKHAND)** 

(Under the Management of Maharani Laxmi Bai Memorial Educational Society) AFFILIATED TO: HEMVATI NANDAN BAHUGUNA GARHWAL UNIVERSITY (- A CENTRAL UNIVERSITY-)

- 1. Raise awareness about the importance of cleanliness and hygiene.
- 2. Encourage individuals to adopt clean habits and
- 3. Improve overall cleanliness and sanitation in communities.
- 4. Educate people on proper waste disposal and management.
- 5. Promote hand washing and personal hygiene practices.
- 6. Reduce littering and promote public space cleanliness.