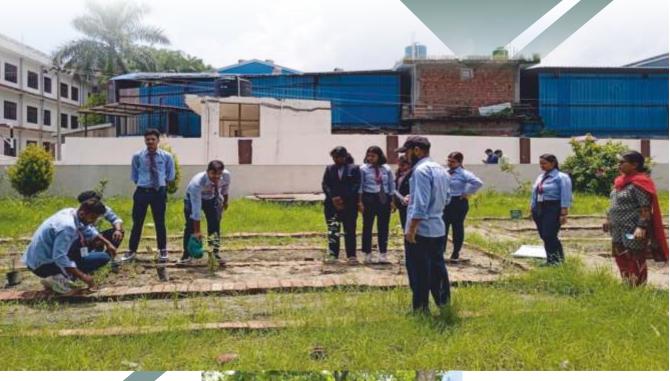

emorial Educational Society)
AFFILIATED TO: HEMVATI NANDAN BAHUGUNA GARHWAL UNIVERSITY-)

# ISO 9001:2015 Certified

# DOON (P.G.) COLLEGE OF AGRICULTURE SCIENCE & TECHNOLOGY

#### CAMP ROAD SELAQUI, DEHRADUN - 248011 (UTTARAKHAND)

(Under the Management of Maharani Laxmi Bai Memorial Educational Society)
AFFILIATED TO: HEMVATI NANDAN BAHUGUNA GARHWAL UNIVERSITY

(- A CENTRAL UNIVERSITY-)

#### **WORLD ENVIRONMENT DAY**



DCAST Celebrates International Yoga Day from Its inception i.e. from the year 2015. The DCAST organizes International Yoga Day every year. Mass yoga practice is performed on 21st June every year on the open space at university campus in the early morning. Yoga is a practice which plays an important role in relaxing the mind and body and boosting people's immune system.



 $/\!\!/1$ 



**CAMP ROAD SELAQUI, DEHRADUN - 248011 (UTTARAKHAND)** 

(Under the Management of Maharani Laxmi Bai Memorial Educational Society)
AFFILIATED TO: HEMVATI NANDAN BAHUGUNA GARHWAL UNIVERSITY

(- A CENTRAL UNIVERSITY-)

# ISO 9001:2015 Certified

## DOON (P.G.) COLLEGE OF AGRICULTURE SCIENCE & TECHNOLOGY

CAMP ROAD SELAQUI, DEHRADUN - 248011 (UTTARAKHAND)

(Under the Management of Maharani Laxmi Bai Memorial Educational Society)
AFFILIATED TO: HEMVATI NANDAN BAHUGUNA GARHWAL UNIVERSITY

(- A CENTRAL UNIVERSITY-)

#### **NATIONAL SCIENCE DAY**



National Science Day is celebrated to spread a message about the importance of science used in the daily life of the people. To display all the activities, efforts and achievements in the field of science for human welfare. It is cele