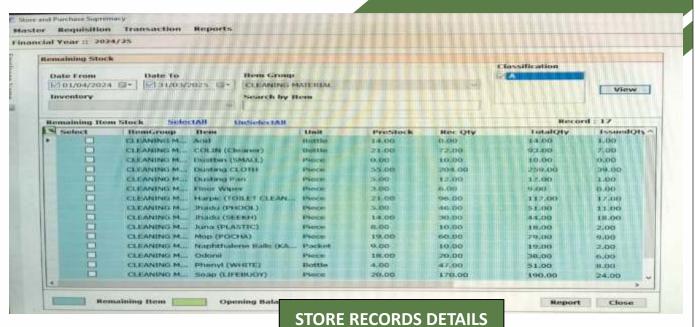

### **Best Practice-1**

E- Management for effectiveness and paper less working Goal

- ▼ Teaching and learning
- \* Monitoring and administration
- ★ E- based information communication
- \* Library management through ERP using LibCyb software.

#### The context

- \* Productivity and quality insurance.
- \* Ready availability of subject resources,
- ₩ timely supply of information,
- \* Better learning environment
- \* Facilitate effective delivery of teaching learning content
- \* Offers transparency and removal of ambiguity

#### **Evidence** of success:

The practice followed by Doon (PG) College of Agriculture Science and Technology has laid to creation of healthy and transparent work culture. The transparency and dissemination of knowledge and information in easy manner through IT enabled system starting from classroom experience to administrative work has accorded great help to the students and staff concerned.