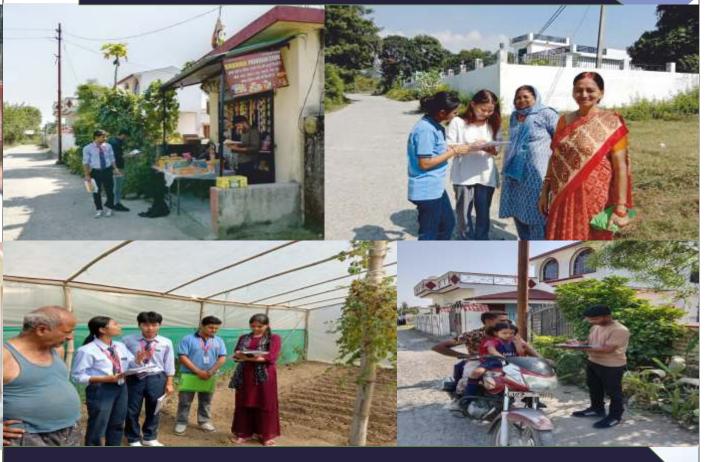

#### **FARMER SURVEY AT BADOWALA VILLAGE**

**CAMP ROAD SELAQUI, DEHRADUN - 248011 (UTTARAKHAND)** 

(Under the Management of Maharani Laxmi Bai Memorial Educational Society) AFFILIATED TO: HEMVATI NANDAN BAHUGUNA GARHWAL UNIVERSITY (- A CENTRAL UNIVERSITY-)

#### **ACCESSING INFORMATION ON SOCIO ECONOMIC VARIABLES**

#### **INTERACTING WITH RESPONDENT**

INTERACTION MEETING WITH HEAD OF PANCHAYAT AT SHERPUR, DEHRADUN