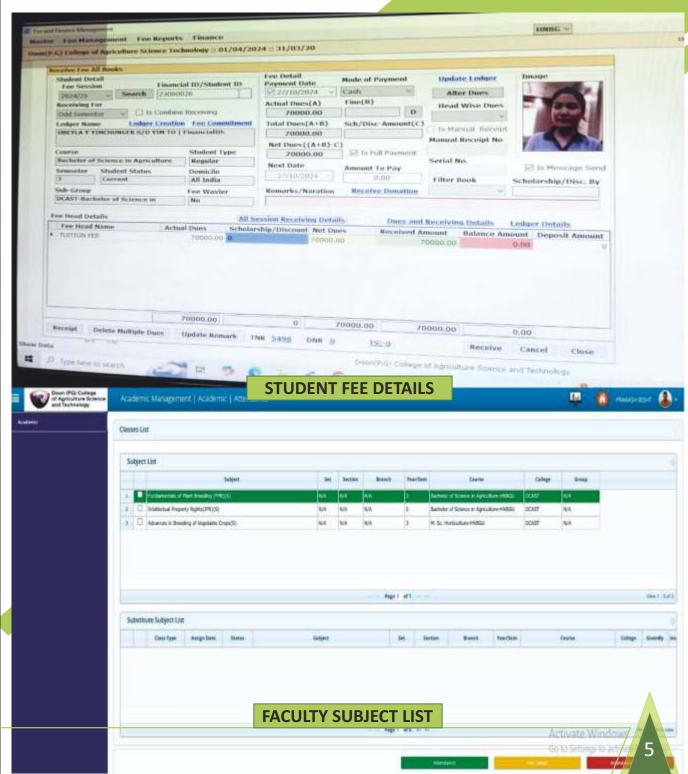

### **Best Practice-1**

E- Management for effectiveness and paper less working Goal

- ▼ Teaching and learning
- \* Monitoring and administration
- ★ E- based information communication
- \* Library management through ERP using LibCyb software.

#### The context

- \* Productivity and quality insurance.
- \* Ready availability of subject resources,
- ₩ timely supply of information,
- \* Better learning environment
- \* Facilitate effective delivery of teaching learning content
- \* Offers transparency and removal of ambiguity