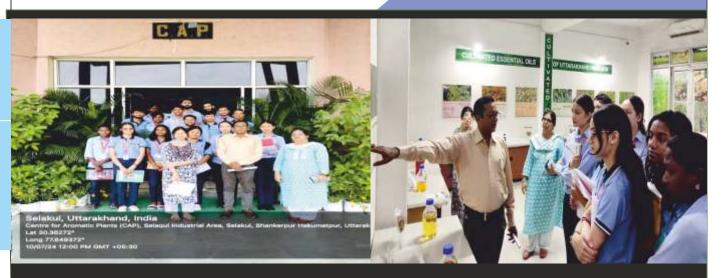

#### **FARMER SURVEY AT BADOWALA VILLAGE**

**CAMP ROAD SELAQUI, DEHRADUN - 248011 (UTTARAKHAND)** 

(Under the Management of Maharani Laxmi Bai Memorial Educational Society) AFFILIATED TO: HEMVATI NANDAN BAHUGUNA GARHWAL UNIVERSITY (- A CENTRAL UNIVERSITY-)