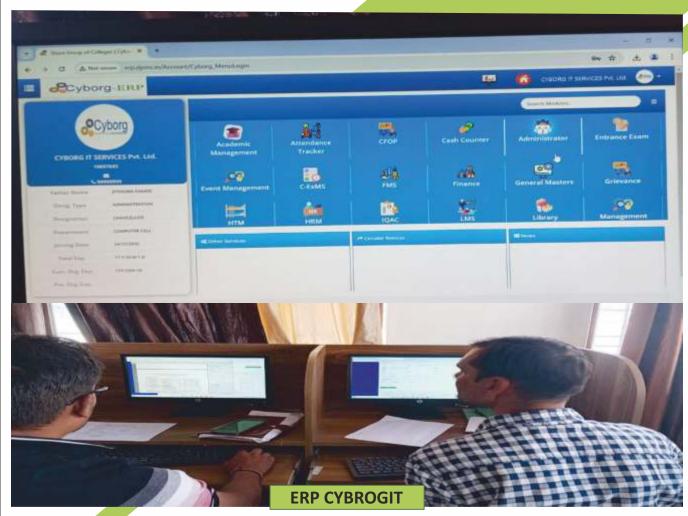

### **Best Practice-1**

E- Management for effectiveness and paper less working Goal

- ▼ Teaching and learning
- \* Monitoring and administration
- ★ E- based information communication
- \* Library management through ERP using LibCyb software.

#### The context

- \* Productivity and quality insurance.
- \* Ready availability of subject resources,
- ₩ timely supply of information,
- \* Better learning environment
- \* Facilitate effective delivery of teaching learning content
- \* Offers transparency and removal of ambiguity

#### **Evidence** of success:

The practice followed by Doon (PG) College of Agriculture Science and Technology has laid to creation of healthy and transparent work culture. The transparency and dissemination of knowledge and information in easy manner through IT enabled system starting from classroom experience to administrative work has accorded great help to the students and staff concerned.