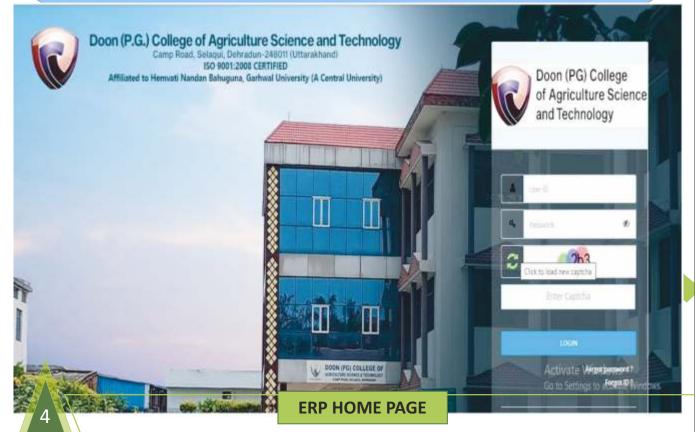

### **Best Practice-1**

E- Management for effectiveness and paper less working Goal

- ▼ Teaching and learning
- \* Monitoring and administration
- ★ E- based information communication
- \* Library management through ERP using LibCyb software.

#### The context

- \* Productivity and quality insurance.
- \* Ready availability of subject resources,
- ₩ timely supply of information,
- \* Better learning environment
- \* Facilitate effective delivery of teaching learning content
- \* Offers transparency and removal of ambiguity

#### **Evidence** of success:

The practice followed by Doon (PG) College of Agriculture Science and Technology has laid to creation of healthy and transparent work culture. The transparency and dissemination of knowledge and information in easy manner through IT enabled system starting from classroom experience to administrative work has accorded great help to the students and staff concerned.