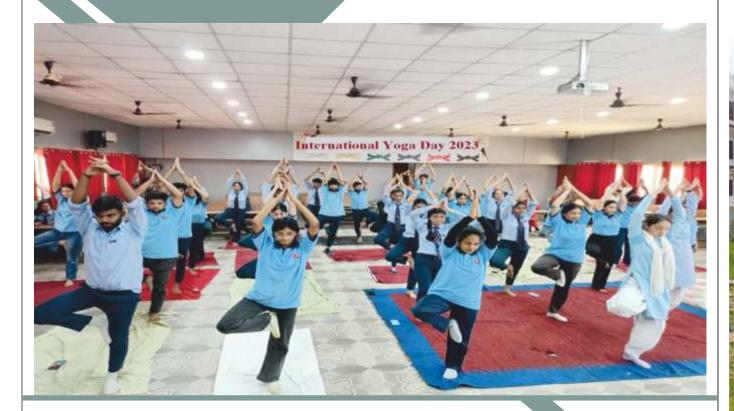

### DOON (P.G.) COLLEGE OF AGRICULTURE **SCIENCE & TECHNOLOGY**

CAMP ROAD SELAQUI, DEHRADUN - 248011 (UTTARAKHAND)

**INTERNATIONAL YOGA DAY** 

#### **WORLD ENVIRONMENT DAY**

DCAST Celebrates International Yoga Day from Its inception i.e. from the year 2015. The DCAST organizes International Yoga Day every year. Mass yoga practice is performed on 21st June every year on the open space at university campus in the early morning. Yoga is a practice which plays an important role in relaxing the mind and body and boosting people's immune system.