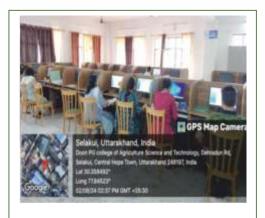

**Digital Classroom** 

Computer Lab

**CAMP ROAD SELAQUI, DEHRADUN - 248011 (UTTARAKHAND)** 

(Under the Management of Maharani Laxmi Bai Memorial Educational Society)

AFFILIATED TO: HEMVATI NANDAN BAHUGUNA GARHWAL UNIVERSITY