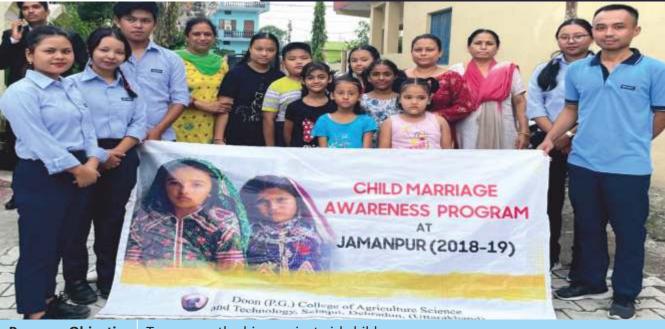

#### **CHILD MARRIAGE AWARENESS PROGRAM**

**Program Objective** To remove the bias against girl children.

**Program Outcome** At the end of the program it was concluded that child marriage ends childhood. It negatively influences children's rights to education, health and protection. These consequences impact not just the girl directly, but also her family and community.