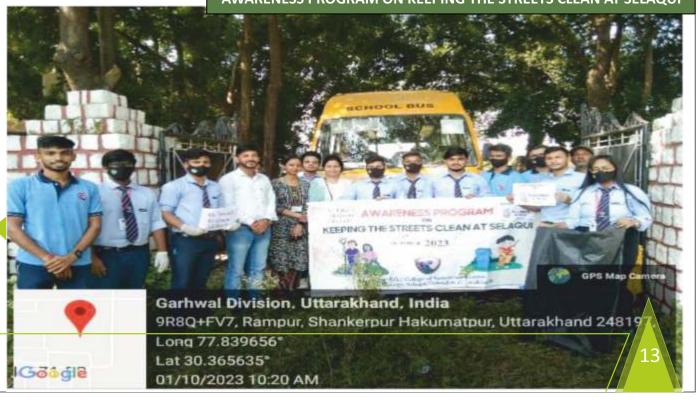

(- A CENTRAL UNIVERSITY-)

**CLEANNESS DRIVE** 

AWARENESS PROGRAM ON KEEPING THE STREETS CLEAN AT SELAQUI

**CAMP ROAD SELAQUI, DEHRADUN - 248011 (UTTARAKHAND)** 

(Under the Management of Maharani Laxmi Bai Memorial Educational Society) AFFILIATED TO: HEMVATI NANDAN BAHUGUNA GARHWAL UNIVERSITY (- A CENTRAL UNIVERSITY-)

देहरावून(एसएनबी)। दन पेजी 🗷 रोलाव्ह्र के समीप रामपुर में एजिल्लर् मारीब ऐलागुई में स्वच्छा पखनाटे के तहर कार्ते, प्राप्यपकों और कर्मकारियों ने सेलाइन्हर्ड के समीप रागपुर में स्वच्छता अभियम चलाते हुए देंगू से समार्च सोमारियों से सुद कर ज्वाद कर सकते हैं. सकाई रखने के लिए जागरूक किया।

खने से होने वाले फावदों के बारे जानकारी - सक्सेना, डा.एपी. रायत, डा.रूपकिशोर हो हुए कहा कि स्थब्दना से हम न केवल आए.के. मिश्र आदि का सहयोग रहा।

वंदाया स्वच्छ्या अभियान

के लिए श्रादियों को सफाई कर देवाई का - बल्कि एक स्वस्य प्रगतिशील समाज कर छिड़काय किया। साथ ही प्लारिटक करेरे को - निर्माण बरने में अवनी पूर्मका निभा सबावे एकप्र करते हुए लोगों को अपने आस-पास 🐧। प्राचर्य दा, आर,आर, द्विवेदी ने अमदान कॉलेज के निदेशक डॉ. संजय चौधरी ने स्थान्छ भारत अभिवान की सरहन की। भी विद्यार्थियों को बातावरण को स्वच्छ । कार्यक्रम में डा.सतीश चौधरी, डा. प्रीते

- 1. Raise awareness about the importance of cleanliness and hygiene.
- 2. Encourage individuals to adopt clean habits and
- 3. Improve overall cleanliness and sanitation in communities.
- 4. Educate people on proper waste disposal and management.
- 5. Promote hand washing and personal hygiene practices.
- 6. Reduce littering and promote public space cleanliness.